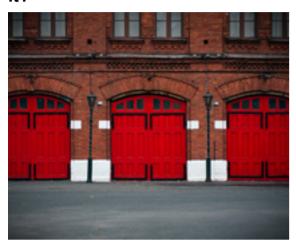

1. Everyday, Sam passes a building with red doors. Sometimes there is a fire engine outside it. What is it?

- A bus station
- A railway station
- A train station
- [ ] A fire station

2. In the middle of Sam's town there is a large stone building. It has a tower, a clock and bells. What is this building?

## KS1 Geography Quiz - Buildings - Around Sam's Town (Answers)

1. Everyday, Sam passes a building with red doors. Sometimes there is a fire engine outside it. What is it?

- [ ] A bus station
- A railway station
- [ ] A train station
- [x] A fire station

Where is your nearest fire station?

2. In the middle of Sam's town there is a large stone building. It has a tower, a clock and bells. What is this building?

- [x] A church
- [ ] A house
- [ ] A block of flats
- [ ] A shop