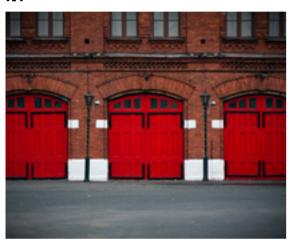

1. Everyday, Sam passes a building with red doors. Sometimes there is a fire engine outside it. What is it?

- A bus station
- A railway station
- A train station
- [ ] A fire station

2. In the middle of Sam's town there is a large stone building. It has a tower, a clock and bells. What is this building?

## KS1 Geography Quiz - Buildings - Around Sam's Town (Answers)

1. Everyday, Sam passes a building with red doors. Sometimes there is a fire engine outside it. What is it?

- [ ] A bus station
- A railway station
- [ ] A train station
- [x] A fire station

Where is your nearest fire station?

2. In the middle of Sam's town there is a large stone building. It has a tower, a clock and bells. What is this building?

- [x] A church
- [ ] A house
- [ ] A block of flats
- [ ] A shop