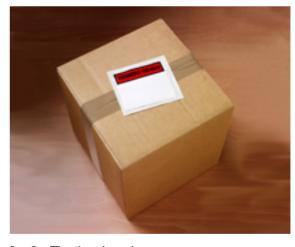

- [ ] A church
- [ ] A house
- [ ] A block of flats
- [ ] A shop

3. Sam's Mum borrows books from the \_\_\_\_\_

- Butcher's
- l Baker's
- [ ] Library
- Bus station

4. Sam's Mum wants to send a parcel. Where does she take the parcel?

- [ ] To the bank
  - 1 To the Post Office
- [ ] To the library
- [ ] To the sports centre

Some churches have a spire. What does a spire look like?

3. Sam's Mum borrows books from the \_\_\_\_\_

- [ ] Butcher's
- [ ] Baker's
- [x] Library
- [ ] Bus station

Where is your nearest library?

4. Sam's Mum wants to send a parcel. Where does she take the parcel?

- [ ] To the bank
- [x] To the Post Office
- [ ] To the library
- [ ] To the sports centre

Where is your nearest Post Office?

5. Sam's Dad catches the train at the \_\_\_\_\_

- [ ] Bus station
- [ ] Swimming pool
- [x] Railway station
- [ ] Supermarket