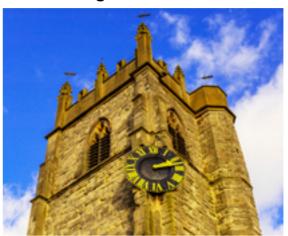

1. Everyday, Sam passes a building with red doors. Sometimes there is a fire engine outside it. What is it?

- A bus station
- A railway station
- A train station
- [ ] A fire station

2. In the middle of Sam's town there is a large stone building. It has a tower, a clock and bells. What is this building?

- [ ] A church
- [ ] A house
- [ ] A block of flats
- [ ] A shop

3. Sam's Mum borrows books from the \_\_\_\_\_

- Butcher's
- l Baker's
- [ ] Library
- Bus station

4. Sam's Mum wants to send a parcel. Where does she take the parcel?

Where is your nearest fire station?

2. In the middle of Sam's town there is a large stone building. It has a tower, a clock and bells. What is this building?

- [x] A church
- [ ] A house
- [ ] A block of flats
- [ ] A shop

Some churches have a spire. What does a spire look like?

3. Sam's Mum borrows books from the \_\_\_\_\_

- [ ] Butcher's
- [ ] Baker's
- [x] Library
- [ ] Bus station

Where is your nearest library?

4. Sam's Mum wants to send a parcel. Where does she take the parcel?