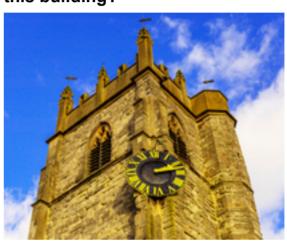

1. Everyday, Sam passes a building with red doors. Sometimes there is a fire engine outside it. What is it?

- A bus station
- A railway station
- A train station
- [ ] A fire station

2. In the middle of Sam's town there is a large stone building. It has a tower, a clock and bells. What is this building?

- [ ] A church
- [ ] A house
- [ ] A block of flats
- [ ] A shop

3. Sam's Mum borrows books from the \_\_\_\_\_

- Butcher's
- l Baker's
- [ ] Library
- Bus station

4. Sam's Mum wants to send a parcel. Where does she take the parcel?

Where is your nearest fire station?

2. In the middle of Sam's town there is a large stone building. It has a tower, a clock and bells. What is this building?

- [x] A church
- [ ] A house
- [ ] A block of flats
- [ ] A shop

Some churches have a spire. What does a spire look like?

3. Sam's Mum borrows books from the \_\_\_\_\_

- [ ] Butcher's
- [ ] Baker's
- [x] Library
- [ ] Bus station

Where is your nearest library?

4. Sam's Mum wants to send a parcel. Where does she take the parcel?