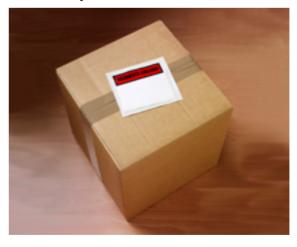

- [ ] A church
- [ ] A house
- [ ] A block of flats
- [ ] A shop

3. Sam's Mum borrows books from the \_\_\_\_\_

- Butcher's
- l Baker's
- [ ] Library
- Bus station

4. Sam's Mum wants to send a parcel. Where does she take the parcel?

- [ ] To the bank
  - 1 To the Post Office
- [ ] To the library
- [ ] To the sports centre

- [ ] To the bank
- [x] To the Post Office
- [ ] To the library
- [ ] To the sports centre

Where is your nearest Post Office?

5. Sam's Dad catches the train at the \_\_\_\_\_

- [ ] Bus station
- [ ] Swimming pool
- [x] Railway station
- [ ] Supermarket