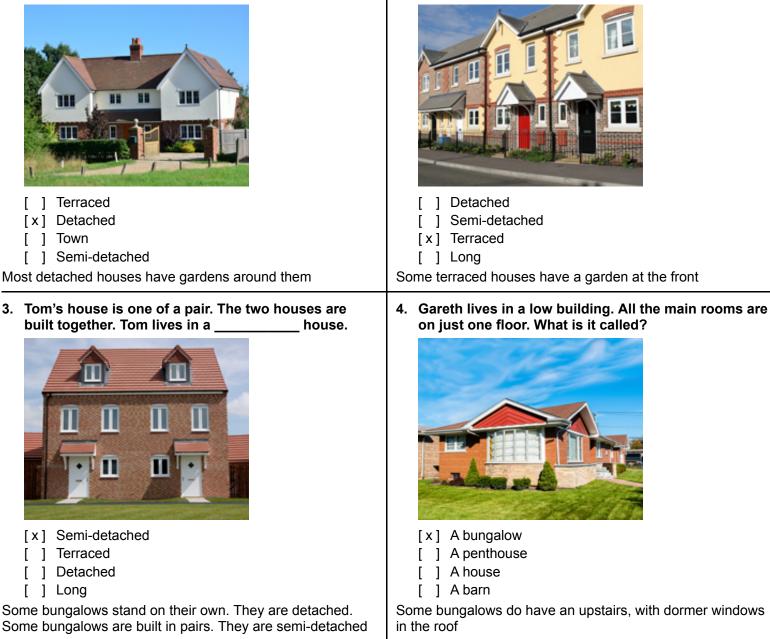

1. Sam's house stands on its own. Sam lives in a \_\_\_\_\_ house.

- ] Detached
- ] Town
- ] Semi-detached
- 3. Tom's house is one of a pair. The two houses are built together. Tom lives in a \_\_\_\_\_ house.

- [ ] Semi-detached
- [ ] Terraced
- [ ] Detached
- [ ] Long

2. Ella lives in a row of houses on a street. Ella lives in a \_\_\_\_\_ house.

- [ ] Detached
- ] Semi-detached
- [ ] Terraced
- [] Long
- 4. Gareth lives in a low building. All the main rooms are on just one floor. What is it called?

- ] A bungalow
- [ ] A penthouse
- [ ] A house
- [] A barn

5. Some people live in a home on wheels. What is it called?

- ] Farmhouse
- ] Flat
- ] Bungalow ſ
- ] Caravan ſ

Mansion

Cottage

1

1 E

Maisonette