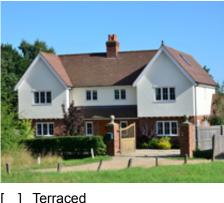

1. Sam's house stands on its own. Sam lives in a \_\_\_\_\_ house.

- ] Detached
- ] Town
- ] Semi-detached
- 3. Tom's house is one of a pair. The two houses are built together. Tom lives in a \_\_\_\_\_ house.