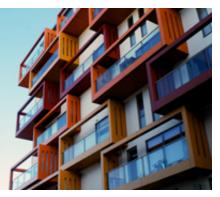

- Bedroom 1
- Flat 1 ſ
- Front-room 1
- [ ] Yard

8. Which one of these do people live in?

] House

ſ

ſ

- Factory 1
- ] Sports Hall
- ] Caravan [ 9. Maria lives in a large, tall building. Her home is on just one floor. What is it called?

- ] A flat E
- ] A bungalow E
- ] A house ſ
- [] A palace

10. Some houses have special names. Callum lives on a farm. His home is called a:

- ] Flat ] Barn

ſ

- ] Farmhouse [
- ] Greenhouse ſ
- © Education Quizzes. Please visit www.educationquizzes.com to subscribe