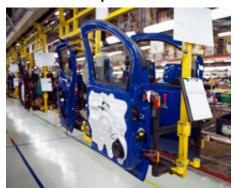

#### 9. Sam's Dad helps to build cars. He works in a:

- [ ] Hospital
- [ ] School
- [ ] Shop
- [x] Factory

Cars are made in factories

10. Rose and Oliver are too young to go to school. Their Dad looks after them. Where does their Dad work?