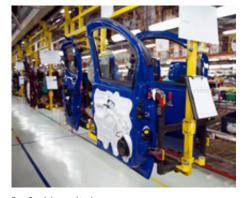

8. Sunil's Mum is a nurse. She works in a:

- [ ] Hospital
- [ ] Shop
- [ ] Garage
- [ ] Supermarket
- 9. Sam's Dad helps to build cars. He works in a:

- [ ] Hospital
- School
- [ ] Shop
- [ ] Factory

10. Rose and Oliver are too young to go to school. Their Dad looks after them. Where does their Dad work?

#### 9. Sam's Dad helps to build cars. He works in a:

- [ ] Hospital
- [ ] School
- [ ] Shop
- [x] Factory

Cars are made in factories

10. Rose and Oliver are too young to go to school. Their Dad looks after them. Where does their Dad work?