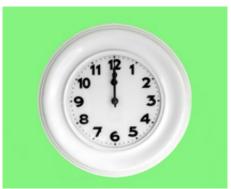

3. What time does this clock show?

- [ ] Half past 7
- [ ] Half past 9
- 1 Half past 6
- [ ] Half past 8

4. What time does this clock show?

- [ ] 8 o'clock
- [ ] 6 o'clock
- [ ] 1 o'clock
- [ ] 12 o'clock

#### 4. What time does this clock show?

- [ ] 8 o'clock
- [ ] 6 o'clock
- [ ] 1 o'clock
- [x] 12 o'clock

When both hands point to the 12, it is 12 o'clock