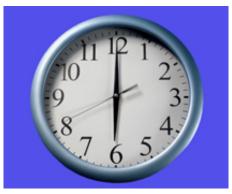

3. What time does this clock show?

- [ ] Half past 7
- [ ] Half past 9
- 1 Half past 6
- [ ] Half past 8

4. What time does this clock show?

- [ ] 8 o'clock
- [ ] 6 o'clock
- [ ] 1 o'clock
- [ ] 12 o'clock

#### 3. What time does this clock show?

- [ ] Half past 7
- [ ] Half past 9
- [ ] Half past 6
- [x] Half past 8

The hour hand is half way between the 8 and the 9, so it is halfway between 8 o'clock and 9 o'clock  $\,$ 