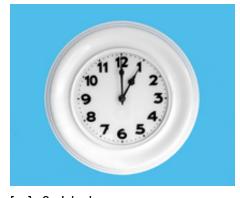

#### 7. What time does this clock show?

- [ ] 12 o'clock
- [x] 9 o'clock
- [ ] 2 o'clock
- [ ] 10 o'clock

The minute hand is pointing to the 12 and the hour hand is pointing to the 9