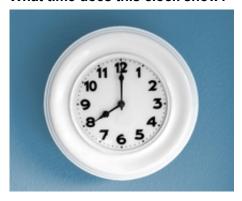

#### 8. What time does this clock show?

- [ ] Half past 6
- [ ] Half past 7
- [ ] Half past 8
- [ ] Half past 9

#### 8. What time does this clock show?

- [ ] Half past 6
- [x] Half past 7
- [ ] Half past 8
- [ ] Half past 9

The hour hand is halfway between 7 and 8