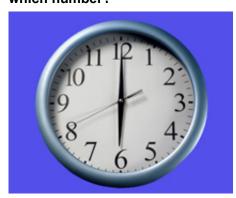

#### 7. What time does this clock show?

- [ ] 12 o'clock
- [ ] 9 o'clock
- [ ] 2 o'clock
- [ ] 10 o'clock

#### 7. What time does this clock show?

- [ ] 12 o'clock
- [x] 9 o'clock
- [ ] 2 o'clock
- [ ] 10 o'clock

The minute hand is pointing to the 12 and the hour hand is pointing to the 9