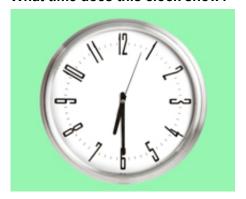

#### 7. What time does this clock show?

- [ ] 12 o'clock
- [ ] 9 o'clock
- [ ] 2 o'clock
- [ ] 10 o'clock

#### 7. What time does this clock show?

- [ ] 12 o'clock
- [x] 9 o'clock
- [ ] 2 o'clock
- [ ] 10 o'clock

The minute hand is pointing to the 12 and the hour hand is pointing to the 9