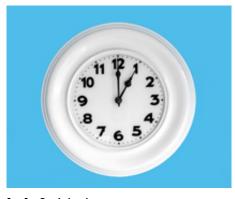

1. When it's 'o'clock', the longer hand is pointing to which number?

- [ ] 12
- [ ] 6
- [ ] 2
- [ ] 1

2. What time does this clock show?

- [ ] Half past 6
- [ ] Half past 3
- [ ] Half past 1
- [ ] Half past 5

#### 2. What time does this clock show?

- [ ] Half past 6
- [ ] Half past 3
- [x] Half past 1
- [ ] Half past 5

The minute hand is pointing to the 6 so it's half past. The hour hand is halfway between 1 and 2  $\,$ 