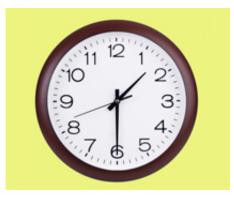

3. What time does this clock show?

- [ ] Half past 7
- [ ] Half past 9
- 1 Half past 6
- [ ] Half past 8

4. What time does this clock show?

- [ ] 8 o'clock
- [ ] 6 o'clock
- [ ] 1 o'clock
- [ ] 12 o'clock

#### 3. What time does this clock show?

- [ ] Half past 7
- [ ] Half past 9
- [ ] Half past 6
- [x] Half past 8

The hour hand is half way between the 8 and the 9, so it is halfway between 8 o'clock and 9 o'clock  $\,$ 