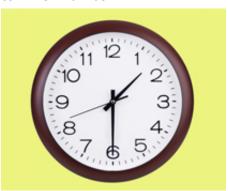

#### 9. What time does this clock show?

- [ ] 3 o'clock
- [x] 1 o'clock
- [ ] 12 o'clock
- [ ] 4 o'clock

The hour hand shows us that it's 1 o'clock