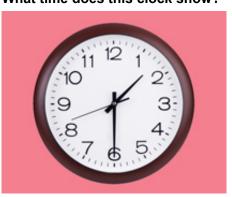

1. When it's 'o'clock', the longer hand is pointing to which number?

- [ ] 12
- [ ] 6
- [ ] 2
- [ ] 1

2. What time does this clock show?

- [ ] Half past 6
- [ ] Half past 3
- [ ] Half past 1
- [ ] Half past 5

#### 2. What time does this clock show?

- [ ] Half past 6
- [ ] Half past 3
- [x] Half past 1
- [ ] Half past 5

The minute hand is pointing to the 6 so it's half past. The hour hand is halfway between 1 and 2  $\,$ 