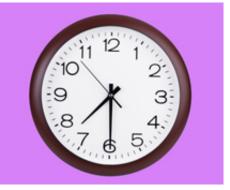

#### 5. What time does this clock show?

- [ ] Half past 4
- [ ] Half past 6
- [ ] Half past 3
- [ ] Half past 7

#### 5. What time does this clock show?

- [ ] Half past 4
- [x] Half past 6
- [ ] Half past 3
- [ ] Half past 7

The minute hand is pointing straight down so it's half past. The hour hand is between the 6 and the 7