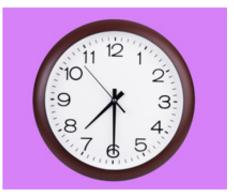

#### 5. What time does this clock show?

- [ ] Half past 4
- [x] Half past 6
- [ ] Half past 3
- [ ] Half past 7

The minute hand is pointing straight down so it's half past. The hour hand is between the 6 and the 7