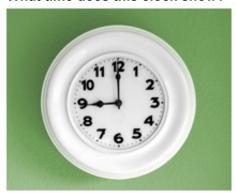

#### 7. What time does this clock show?

- [ ] 12 o'clock
- [ ] 9 o'clock
- [ ] 2 o'clock
- [ ] 10 o'clock

#### 7. What time does this clock show?

- [ ] 12 o'clock
- [x] 9 o'clock
- [ ] 2 o'clock
- [ ] 10 o'clock

The minute hand is pointing to the 12 and the hour hand is pointing to the 9