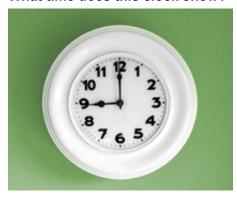

3. What time does this clock show?

- [ ] Half past 7
- [ ] Half past 9
- 1 Half past 6
- [ ] Half past 8

4. What time does this clock show?

- [ ] 8 o'clock
- [ ] 6 o'clock
- [ ] 1 o'clock
- [ ] 12 o'clock