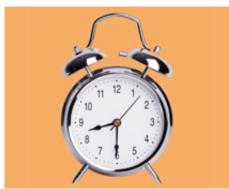

3. What time does this clock show?

- [ ] Half past 7
- [ ] Half past 9
- 1 Half past 6
- [ ] Half past 8

4. What time does this clock show?

- [ ] 8 o'clock
- [ ] 6 o'clock
- [ ] 1 o'clock
- [ ] 12 o'clock

#### 3. What time does this clock show?

- [ ] Half past 7
- [ ] Half past 9
- [ ] Half past 6
- [x] Half past 8

The hour hand is half way between the 8 and the 9, so it is halfway between 8 o'clock and 9 o'clock  $\,$ 