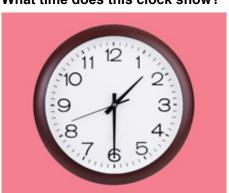

#### 8. What time does this clock show?

- [ ] Half past 6
- [ ] Half past 7
- [ ] Half past 8
- [ ] Half past 9

#### 8. What time does this clock show?

- [ ] Half past 6
- [x] Half past 7
- [ ] Half past 8
- [ ] Half past 9

The hour hand is halfway between 7 and 8