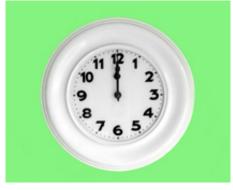

3. What time does this clock show?

- [ ] Half past 7
- [ ] Half past 9
- 1 Half past 6
- [ ] Half past 8

4. What time does this clock show?

- [ ] 8 o'clock
- [ ] 6 o'clock
- [ ] 1 o'clock
- [ ] 12 o'clock

#### 4. What time does this clock show?

- [ ] 8 o'clock
- [ ] 6 o'clock
- [ ] 1 o'clock
- [x] 12 o'clock

When both hands point to the 12, it is 12 o'clock