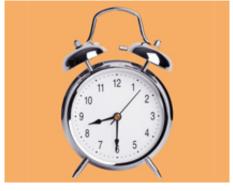

#### 5. What time does this clock show?

- [ ] Half past 4
- [ ] Half past 6
- [ ] Half past 3
- [ ] Half past 7

#### 5. What time does this clock show?

- [ ] Half past 4
- [x] Half past 6
- [ ] Half past 3
- [ ] Half past 7

The minute hand is pointing straight down so it's half past. The hour hand is between the 6 and the 7