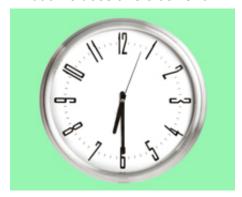

#### 7. What time does this clock show?

- [ ] 12 o'clock
- [ ] 9 o'clock
- [ ] 2 o'clock
- [ ] 10 o'clock

#### 7. What time does this clock show?

- [ ] 12 o'clock
- [x] 9 o'clock
- [ ] 2 o'clock
- [ ] 10 o'clock

The minute hand is pointing to the 12 and the hour hand is pointing to the 9