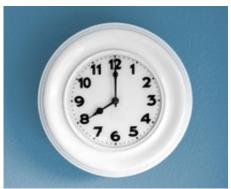

#### 9. What time does this clock show?

- [ ] 3 o'clock
- [ ] 1 o'clock
- [ ] 12 o'clock
- [ ] 4 o'clock

#### 9. What time does this clock show?

- [ ] 3 o'clock
- [x] 1 o'clock
- [ ] 12 o'clock
- [ ] 4 o'clock

The hour hand shows us that it's 1 o'clock