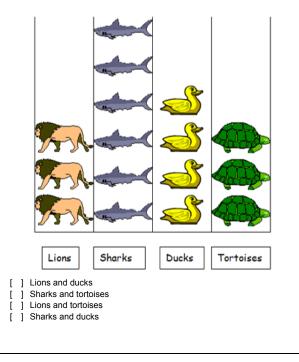

#### \* This pictogram shows animals owned by the zoo. How many more shar than tortoises does the zoo own?

<sup>9.</sup> Here is the tally chart turned into a pictogram. How many more people own a cat than a rabbit?

#### <sup>8</sup> This pictogram shows animals owned by the zoo. How many more shar than tortoises does the zoo own?