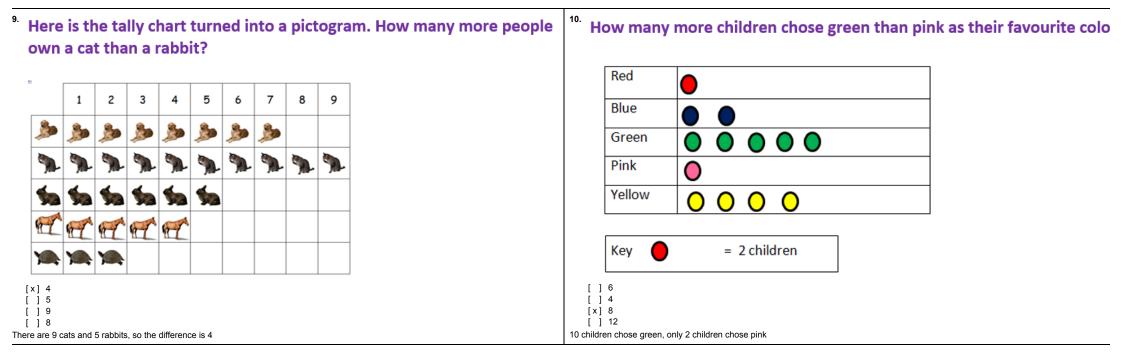

#### \* This pictogram shows animals owned by the zoo. How many more shar than tortoises does the zoo own?

<sup>9.</sup> Here is the tally chart turned into a pictogram. How many more people own a cat than a rabbit?

#### <sup>10.</sup> How many more children chose green than pink as their favourite colo

KS1 Maths Quiz - Year 2 Data Handling - Comparing Categorical Data (Answers)

<sup>1</sup> How many more people liked chips or burgers than lollipops?