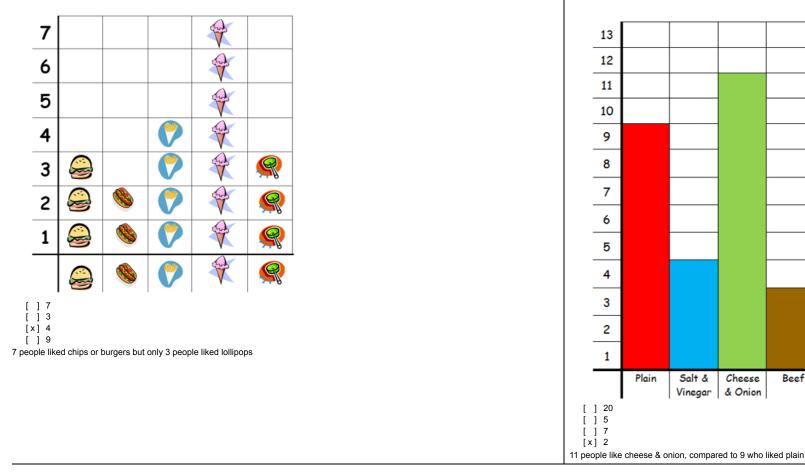

#### <sup>1</sup> How many more people liked chips or burgers than lollipops?

#### <sup>7</sup> Which were the two most popular crisp flavours?

#### How many more people liked the most popular flavour than the next 2. most popular?

Beef

Prawn

Cocktail

<sup>3.</sup> Which two animals does the zoo own the most of?

#### <sup>7</sup> Which were the two most popular crisp flavours?

[ ] Salt & vinegar and plain

[] Beef and Cheese & onion

[ ] Salt & vinegar and prawn cocktail

[x] Cheese & onion and plain

The green and the red columns are the longest