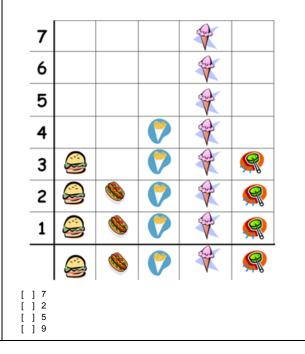

#### <sup>1</sup> How many more people liked chips or burgers than lollipops?

# <sup>2</sup> How many more people liked the most popular flavour than the next most popular?

<sup>3.</sup> Which two animals does the zoo own the most of?