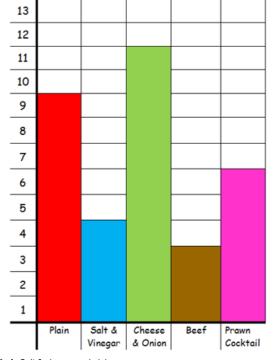

#### <sup>7</sup> Which were the two most popular crisp flavours?

#### How many more people liked the most popular flavour than the next 2. most popular?

Beef

Prawn

Cocktail

<sup>3.</sup> Which two animals does the zoo own the most of?

#### <sup>7</sup> Which were the two most popular crisp flavours?

[ ] Salt & vinegar and plain

[] Beef and Cheese & onion

[ ] Salt & vinegar and prawn cocktail

[x] Cheese & onion and plain

The green and the red columns are the longest