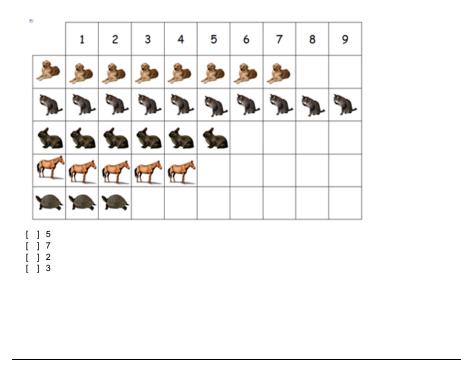

# <sup>4</sup> This pictogram shows favourite foods. How many more people liked Ice-cream than hot dogs?

<sup>5.</sup> What is the difference in number between the most and least popular pet?

<sup>6</sup> What is the difference between the number of people owning the most popular and least popular pets?

# <sup>4</sup> This pictogram shows favourite foods. How many more people liked Ice-cream than hot dogs?

<sup>5.</sup> What is the difference in number between the most and least popular pet?

# <sup>6</sup> What is the difference between the number of people owning the most popular and least popular pets?