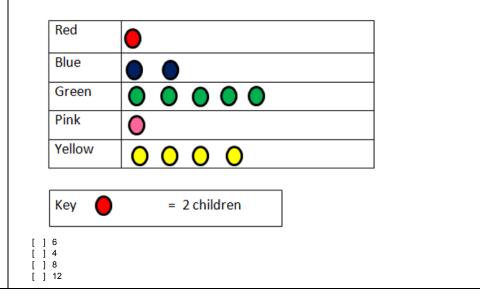

#### <sup>10.</sup> How many more children chose green than pink as their favourite colo

KS1 Maths Quiz - Year 2 Data Handling - Comparing Categorical Data (Answers)

<sup>1</sup> How many more people liked chips or burgers than lollipops?