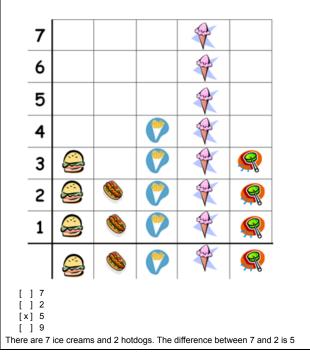

# <sup>4</sup> This pictogram shows favourite foods. How many more people liked Ice-cream than hot dogs?

<sup>5.</sup> What is the difference in number between the most and least popular pet?

<sup>6</sup> What is the difference between the number of people owning the most popular and least popular pets?

# <sup>4</sup> This pictogram shows favourite foods. How many more people liked Ice-cream than hot dogs?

<sup>5.</sup> What is the difference in number between the most and least popular pet?