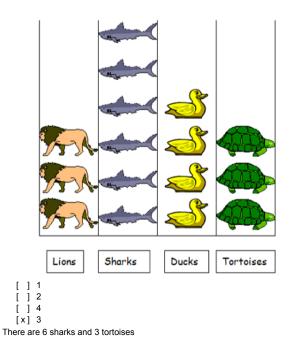

#### \* This pictogram shows animals owned by the zoo. How many more shar than tortoises does the zoo own?

<sup>9.</sup> Here is the tally chart turned into a pictogram. How many more people own a cat than a rabbit?

#### <sup>8</sup> This pictogram shows animals owned by the zoo. How many more shar than tortoises does the zoo own?