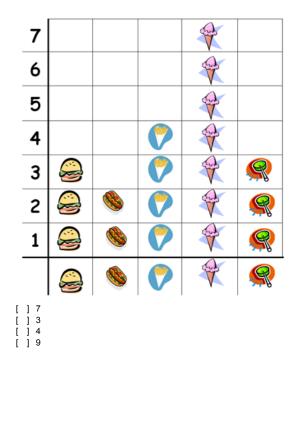

#### <sup>1</sup> How many more people liked chips or burgers than lollipops?

# <sup>2</sup> How many more people liked the most popular flavour than the next most popular?

<sup>3.</sup> Which two animals does the zoo own the most of?