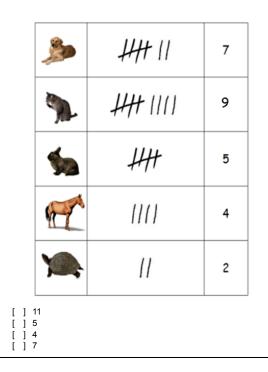

#### \* This pictogram shows animals owned by the zoo. How many more shar than tortoises does the zoo own?

<sup>9.</sup> Here is the tally chart turned into a pictogram. How many more people own a cat than a rabbit?