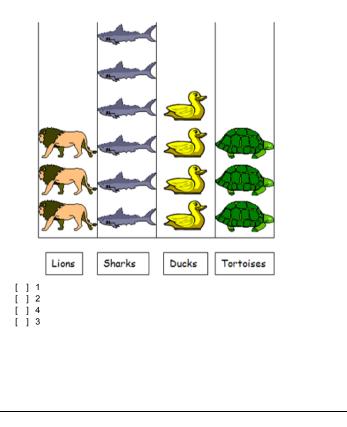

# <sup>2</sup> How many more people liked the most popular flavour than the next most popular?

<sup>3.</sup> Which two animals does the zoo own the most of?

#### \* This pictogram shows animals owned by the zoo. How many more shar than tortoises does the zoo own?

<sup>9.</sup> Here is the tally chart turned into a pictogram. How many more people own a cat than a rabbit?

#### <sup>8</sup> This pictogram shows animals owned by the zoo. How many more shar than tortoises does the zoo own?