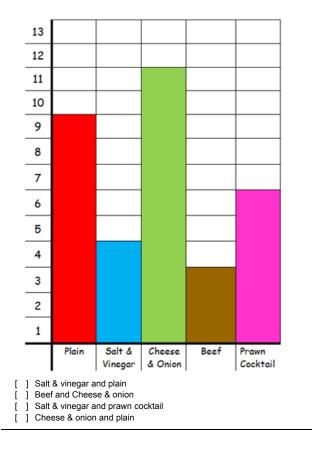

#### <sup>1</sup> How many more people liked chips or burgers than lollipops?

# <sup>2</sup> How many more people liked the most popular flavour than the next most popular?

<sup>3.</sup> Which two animals does the zoo own the most of?

#### <sup>7</sup> Which were the two most popular crisp flavours?

#### How many more people liked the most popular flavour than the next 2. most popular?

Beef

Prawn

Cocktail

<sup>3.</sup> Which two animals does the zoo own the most of?

#### <sup>7</sup> Which were the two most popular crisp flavours?

[ ] Salt & vinegar and plain

[] Beef and Cheese & onion

[ ] Salt & vinegar and prawn cocktail

[x] Cheese & onion and plain

The green and the red columns are the longest