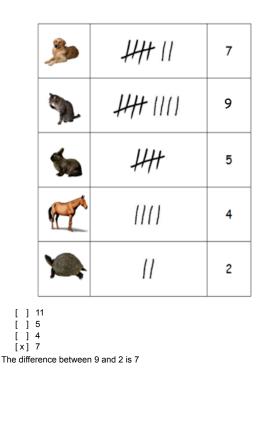

#### \* This pictogram shows animals owned by the zoo. How many more shar than tortoises does the zoo own?

<sup>9.</sup> Here is the tally chart turned into a pictogram. How many more people own a cat than a rabbit?

#### <sup>8</sup> This pictogram shows animals owned by the zoo. How many more shar than tortoises does the zoo own?