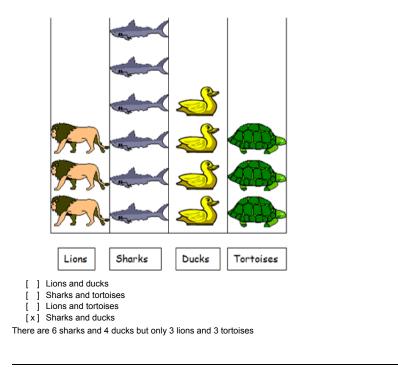

#### \* This pictogram shows animals owned by the zoo. How many more shar than tortoises does the zoo own?

<sup>9.</sup> Here is the tally chart turned into a pictogram. How many more people own a cat than a rabbit?

#### <sup>8</sup> This pictogram shows animals owned by the zoo. How many more shar than tortoises does the zoo own?