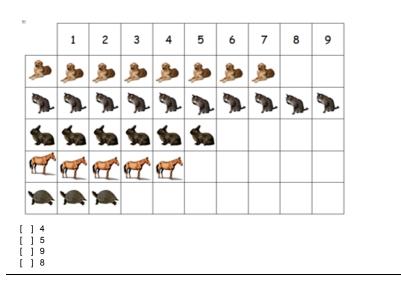

# <sup>4</sup> This pictogram shows favourite foods. How many more people liked Ice-cream than hot dogs?

<sup>5.</sup> What is the difference in number between the most and least popular pet?

<sup>6</sup> What is the difference between the number of people owning the most popular and least popular pets?