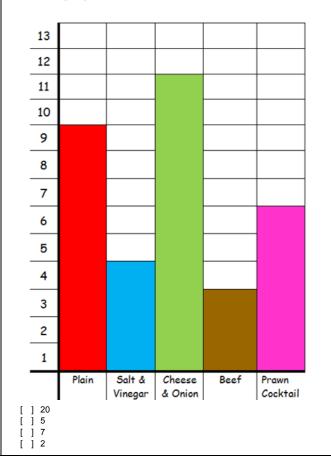

#### <sup>7</sup> Which were the two most popular crisp flavours?

#### How many more people liked the most popular flavour than the next 2. most popular?

Beef

Prawn

Cocktail

<sup>3.</sup> Which two animals does the zoo own the most of?

#### <sup>7</sup> Which were the two most popular crisp flavours?

[ ] Salt & vinegar and plain

[] Beef and Cheese & onion

[ ] Salt & vinegar and prawn cocktail

[x] Cheese & onion and plain

The green and the red columns are the longest