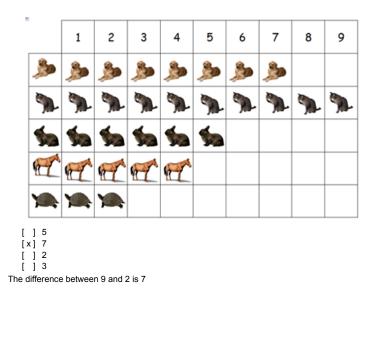

#### \* This pictogram shows animals owned by the zoo. How many more shar than tortoises does the zoo own?

<sup>9.</sup> Here is the tally chart turned into a pictogram. How many more people own a cat than a rabbit?

#### <sup>8</sup> This pictogram shows animals owned by the zoo. How many more shar than tortoises does the zoo own?