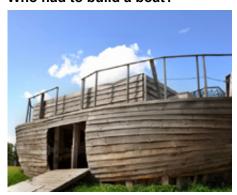

Joseph was a carpenter.

6. Who had to build a boat?

- [ ] Abraham
- [x] Noah
- [ ] Joseph
- ] Jesus

God warned Noah that there would be a flood and that he should build an ark.

8. What's the name of Mary's son?