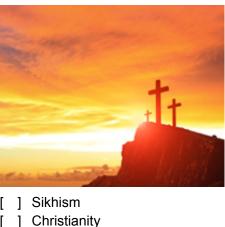

1. Which religion uses this symbol?

- ] Islam
- [ ] Judaism
- 3. Which religion uses this symbol?

[ ] Judaism

- - ] Christianity ] Islam ] Sikhism
- [ ] Judaism

- ] Christianity
- ] Hinduism
- ] Sikhism
- [ ] Judaism