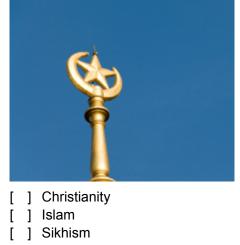

1. Which religion uses this symbol?

- ] Islam
- [ ] Judaism
- 3. Which religion uses this symbol?

[ ] Judaism

- - ] Christianity ] Islam ] Sikhism
- [ ] Judaism

- ] Christianity
- ] Hinduism
- ] Sikhism
- [ ] Judaism