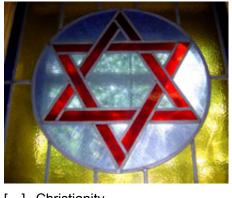

1. Which religion uses this symbol?

- ] Islam
- [ ] Judaism
- 3. Which religion uses this symbol?

[ ] Judaism

- - ] Christianity ] Islam ] Sikhism
- [ ] Judaism

- ] Christianity
- ] Hinduism
- ] Sikhism
- [ ] Judaism