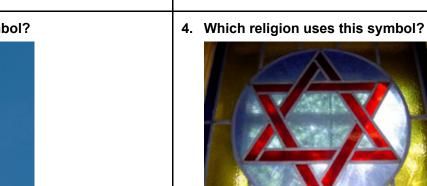

1. Which religion uses this symbol?

- ] Islam
- [ ] Judaism
- 3. Which religion uses this symbol?

[ ] Judaism

- - ] Christianity ] Islam ] Sikhism
- [ ] Judaism

- ] Christianity
- ] Hinduism
- ] Sikhism
- [ ] Judaism