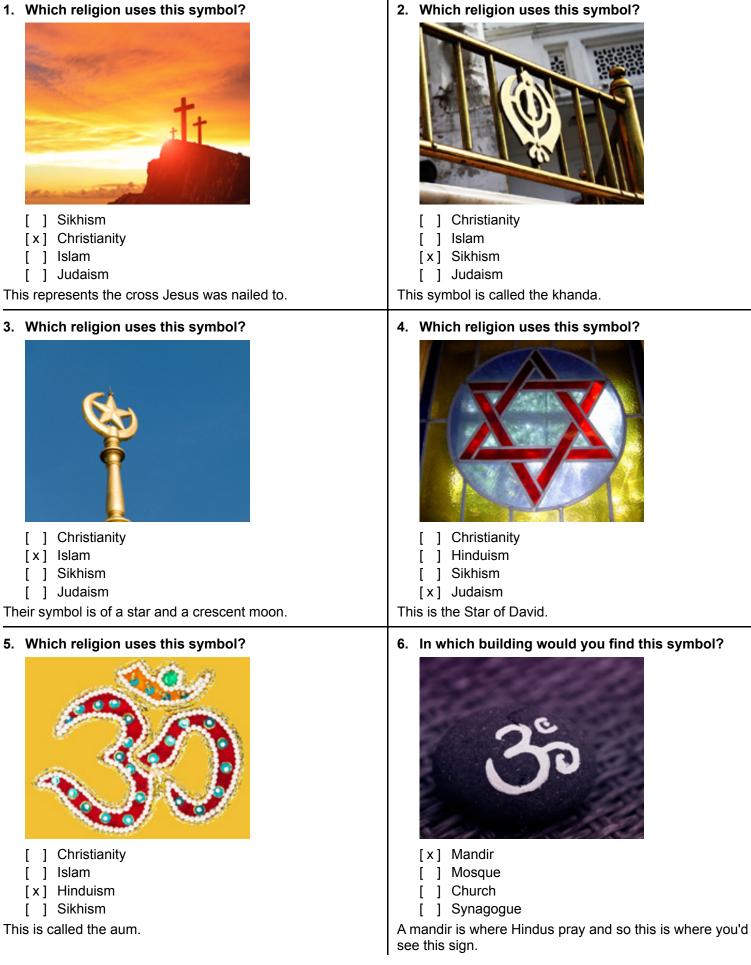

#### KS1 RE Quiz - Religious Symbols (Answers)

1. Which religion uses this symbol?