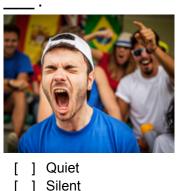

ſ

- ] Soft ſ
- [ ] Quiet

6. Tommy is playing notes on the piano keyboard. Some notes are high-pitched, and some notes are low-pitched.

Where on the piano are the high-pitched keys?

- [] A card
- 9. This man is shouting. The sound he makes is very

- ] Quiet
- 1 Silent
- Loud ]
- [ ] Soft

10. Anna is whispering to Maria. Anna's voice is very

- Loud Quiet 1
- High 1
- ] Strong

[

© Education Quizzes. Please visit www.educationquizzes.com to subscribe