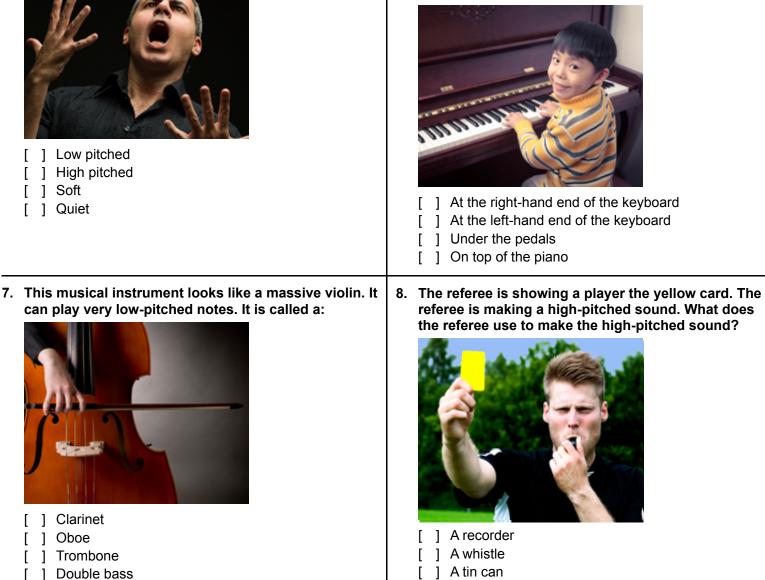

ſ

- ] Soft ſ
- [ ] Quiet

6. Tommy is playing notes on the piano keyboard. Some notes are high-pitched, and some notes are low-pitched.

Where on the piano are the high-pitched keys?

- [] A card
- 9. This man is shouting. The sound he makes is very

- ] Quiet
- 1 Silent
- Loud ]
- [ ] Soft

10. Anna is whispering to Maria. Anna's voice is very

- Loud Quiet 1
- High 1
- ] Strong

[

© Education Quizzes. Please visit www.educationquizzes.com to subscribe