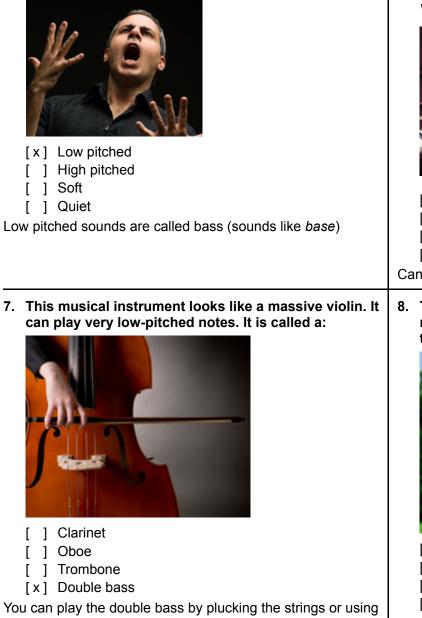

## KS1 Science Quiz - Energy - Sound, Loudness and Pitch (Answers)

1. Natasha is an opera singer. She can sing very high notes. Very high notes are:

- [ ] Loud
- [ ] Soft
- [x] High pitched
- [ ] Low pitched