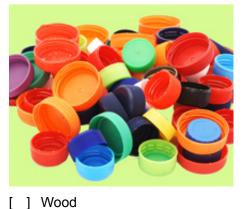

5. These are beams used in building. What material are the beams made from?

- [ ] Cardboard
- [ ] Concrete
- [ ] Plastic
- [] Rubber

] Glass

] Stone

[] Plastic

E

[

7. These are bottle tops. They are made from

| 7. These are bottle tops. They are made from                                                                            | 8. This stone is made of                                                                                                                   |
|-------------------------------------------------------------------------------------------------------------------------|--------------------------------------------------------------------------------------------------------------------------------------------|
| <ol> <li>Wood</li> <li>Glass</li> <li>Stone</li> <li>Y Plastic</li> <li>Plastics can be shaped and moulded</li> </ol>   | <ul> <li>[ ] Metal</li> <li>[ x ] Rock</li> <li>[ ] Wood</li> <li>[ ] Glass</li> <li>Rocks form cliffs and mountains</li> </ul>            |
| 9. This material is made from trees. What is it?                                                                        | 10. What material is this bottle made from?                                                                                                |
| <ul> <li>[ ] Iron</li> <li>[x] Wood</li> <li>[ ] Wool</li> <li>[ ] Steel</li> <li>Sawn wood is called timber</li> </ul> | <ul> <li>[ ] Metal</li> <li>[ ] Rubber</li> <li>[x] Glass</li> <li>[ ] Plastic</li> <li>Glass is used in mirrors and in windows</li> </ul> |