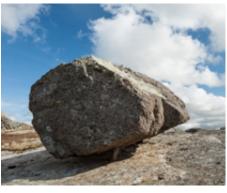

6. You can sew with this material. What is it?

- [ ] Cotton
- ] Wool
- [] Rubber
- [] Leather
- 8. This stone is made of

- [] Metal
- [ ] Rock
- [ ] Wood
- [ ] Glass
- 9. This material is made from trees. What is it?

| 7. These are bottle tops. They are made from                                                                            | 8. This stone is made of                                                                                                                   |
|-------------------------------------------------------------------------------------------------------------------------|--------------------------------------------------------------------------------------------------------------------------------------------|
| <ol> <li>Wood</li> <li>Glass</li> <li>Stone</li> <li>Y Plastic</li> <li>Plastics can be shaped and moulded</li> </ol>   | <ul> <li>[ ] Metal</li> <li>[ x ] Rock</li> <li>[ ] Wood</li> <li>[ ] Glass</li> <li>Rocks form cliffs and mountains</li> </ul>            |
| 9. This material is made from trees. What is it?                                                                        | 10. What material is this bottle made from?                                                                                                |
| <ul> <li>[ ] Iron</li> <li>[x] Wood</li> <li>[ ] Wool</li> <li>[ ] Steel</li> <li>Sawn wood is called timber</li> </ul> | <ul> <li>[ ] Metal</li> <li>[ ] Rubber</li> <li>[x] Glass</li> <li>[ ] Plastic</li> <li>Glass is used in mirrors and in windows</li> </ul> |