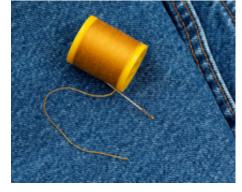

6. You can sew with this material. What is it?

- [ ] Cotton
- ] Wool
- [] Rubber
- [] Leather
- 8. This stone is made of

- [] Metal
- [ ] Rock
- [ ] Wood
- [ ] Glass
- 9. This material is made from trees. What is it?

## KS1 Science Quiz - Materials - Common Materials (Answers)

1. You can rub things out with this material. What is it?

stones

2. What is the main material in this wall?

- 3. Gold, iron and copper are all types of \_\_\_\_\_. 4. You can knit with this material. What is it? ] Plastic ] Cotton Nylon [ ] Rock 1 [x] Metal [ ] Plastic [ ] Wood [x] Wool Wool comes originally from sheep What other metals do you know? 5. These are beams used in building. What material are 6. You can sew with this material. What is it? the beams made from? [x] Cotton Cardboard 1 Wool [x] Concrete ] Rubber Γ [ ] Plastic [] Leather [] Rubber Cotton comes originally from a plant Concrete is made by mixing cement, water, sand and small
  - © Education Quizzes. Please visit www.educationquizzes.com to subscribe