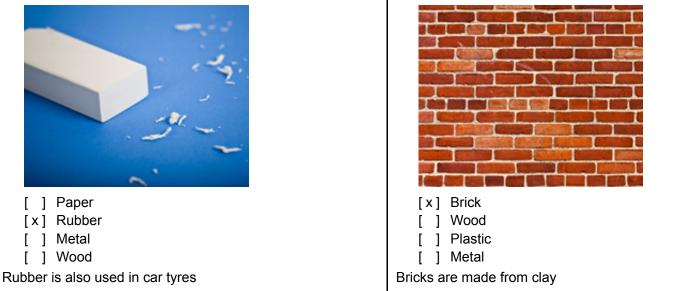

2. What is the main material in this wall?

- [] Paper ] Brick 1 Rubber 1 Wood ] Metal ] Plastic [ ſ [] Wood [] Metal 3. Gold, iron and copper are all types of \_\_\_\_\_. 4. You can knit with this material. What is it? ] Plastic ] Cotton ſ ] Rock ] Nylon ſ ] Metal ] Plastic ſ ] Wool ] Wood [ ſ
- 1. You can rub things out with this material. What is it?

## KS1 Science Quiz - Materials - Common Materials (Answers)

1. You can rub things out with this material. What is it?

stones

2. What is the main material in this wall?

- 3. Gold, iron and copper are all types of \_\_\_\_\_. 4. You can knit with this material. What is it? ] Plastic ] Cotton Nylon [ ] Rock 1 [x] Metal [ ] Plastic [ ] Wood [x] Wool Wool comes originally from sheep What other metals do you know? 5. These are beams used in building. What material are 6. You can sew with this material. What is it? the beams made from? [x] Cotton Cardboard 1 Wool [x] Concrete ] Rubber Γ [ ] Plastic [] Leather [] Rubber Cotton comes originally from a plant Concrete is made by mixing cement, water, sand and small
  - © Education Quizzes. Please visit www.educationquizzes.com to subscribe