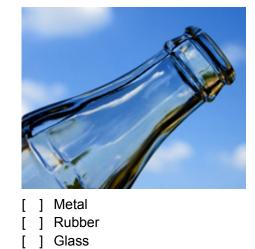

[ ] Iron [ ] Wood [ ] Wool

[ ] Steel

10. What material is this bottle made from?

© Education Quizzes. Please visit www.educationquizzes.com to subscribe

[

] Plastic

| 7. These are bottle tops. They are made from                                                                            | 8. This stone is made of                                                                                                                   |
|-------------------------------------------------------------------------------------------------------------------------|--------------------------------------------------------------------------------------------------------------------------------------------|
| <ol> <li>Wood</li> <li>Glass</li> <li>Stone</li> <li>Y Plastic</li> <li>Plastics can be shaped and moulded</li> </ol>   | <ul> <li>[ ] Metal</li> <li>[ x ] Rock</li> <li>[ ] Wood</li> <li>[ ] Glass</li> <li>Rocks form cliffs and mountains</li> </ul>            |
| 9. This material is made from trees. What is it?                                                                        | 10. What material is this bottle made from?                                                                                                |
| <ul> <li>[ ] Iron</li> <li>[x] Wood</li> <li>[ ] Wool</li> <li>[ ] Steel</li> <li>Sawn wood is called timber</li> </ul> | <ul> <li>[ ] Metal</li> <li>[ ] Rubber</li> <li>[x] Glass</li> <li>[ ] Plastic</li> <li>Glass is used in mirrors and in windows</li> </ul> |