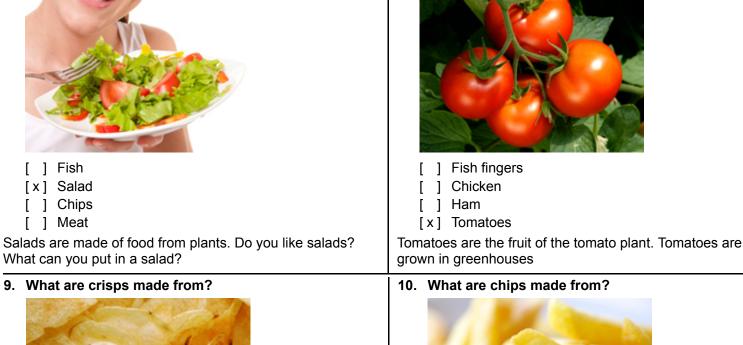

5. These are potato plants. Where on the plant do potatoes grow?

- [ ] On the flowers
- [ ] On the leaves
- [ ] On the hands
- [ ] On the underground stem
- 7. What is the woman eating?

- [ ] Fish
- [ ] Salad
- [ ] Chips
- [] Meat
- 9. What are crisps made from?

| 7. What is the woman eating? | 8. Which one of these foods comes from a plant? |
|------------------------------|-------------------------------------------------|
|                              |                                                 |

Fish 1

L

[

- ] Paper
- [] Card
- [x] Potatoes

How are crisps made? Potatoes are sliced very thin. Then they are fried in oil

- ] Meat
- Wood 1 ſ [] Tomatoes

[x] Potatoes

Chips are chipped potatoes