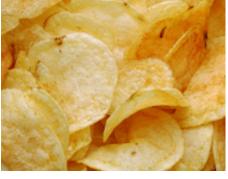

5. These are potato plants. Where on the plant do potatoes grow?

- [ ] On the flowers
- [ ] On the leaves
- [ ] On the hands
- [ ] On the underground stem
- 7. What is the woman eating?

- [ ] Fish
- [ ] Salad
- [ ] Chips
- [] Meat
- 9. What are crisps made from?

10. What are chips made from?

- Weat
- [ ] Meat[ ] Wood[ ] Tomatoes[ ] Potatoes

Fish 1

L

[

- ] Paper
- [] Card
- [x] Potatoes

How are crisps made? Potatoes are sliced very thin. Then they are fried in oil

- ] Meat
- Wood 1 ſ [] Tomatoes

[x] Potatoes

Chips are chipped potatoes