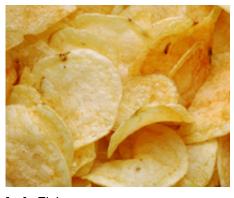

5. These are potato plants. Where on the plant do potatoes grow?

- [ ] On the flowers
- [ ] On the leaves
- [ ] On the hands
- [ ] On the underground stem
- 7. What is the woman eating?

- [ ] Fish
- [ ] Salad
- [ ] Chips
- [] Meat
- 9. What are crisps made from?

- [ ] Fish [ ] Paper
- [] Card
- [] Potatoes

6. What do we call food that comes from plants?

- ] Meat
- ] Microwave
- [] Meal

I

ſ

- [ ] Vegetables
- 8. Which one of these foods comes from a plant?

- [ ] Fish fingers
- [] Chicken
- [] Ham
- [ ] Tomatoes

Fish 1

L

[

- ] Paper
- [] Card
- [x] Potatoes

How are crisps made? Potatoes are sliced very thin. Then they are fried in oil

- ] Meat
- Wood 1 ſ [] Tomatoes

[x] Potatoes

Chips are chipped potatoes