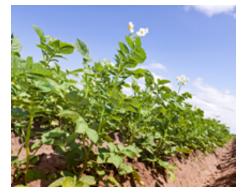

5. These are potato plants. Where on the plant do potatoes grow?

- [ ] On the flowers
- [ ] On the leaves
- [ ] On the hands
- [ ] On the underground stem
- 7. What is the woman eating?

- [ ] Fish
- [ ] Salad
- [ ] Chips
- [] Meat
- 9. What are crisps made from?

## Education Quizzes

5. These are potato plants. Where on the plant do potatoes grow?

6. What do we call food that comes from plants?

| <ul> <li>[ ] On the flowers</li> <li>[ ] On the leaves</li> <li>[ ] On the hands</li> <li>[ x ] On the underground stem</li> </ul> | [ ] Meat<br>[ ] Microwave<br>[ ] Meal<br>[x] Vegetables                         |
|------------------------------------------------------------------------------------------------------------------------------------|---------------------------------------------------------------------------------|
| They grow under the soil. Never eat the green part of a potato - it's poisonous!                                                   | Carrots, potatoes, cabbage, onions, cauliflower, peas - they are all vegetables |