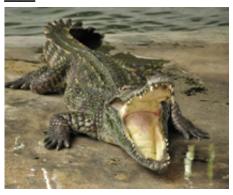

## 8. \_\_\_\_ do crocodiles eat?

- [ ] Wat
- [ ] Whate
- [ ] Whut
- [ ] What

### 8. do crocodiles eat?

[ ] Wat

] Whate

[ ] Whut

[x] What

They eat almost any living animal they can get their jaws into including boars, deer, snakes and cattle. They will even eat humans given the chance!