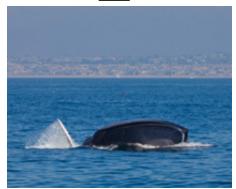

### 7. This is a blue \_\_\_\_.

[x] whale

[ ] wail

[ ] whal

[ ] whaile

The blue whale is the largest creature to live on earth. Their hearts weigh the same as most cars!