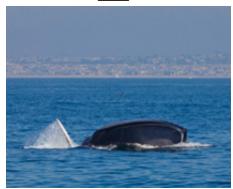

### 7. This is a blue \_\_\_\_.

- [ ] whale
- [ ] wail [ ] whal
- l j wiidi
- [ ] whaile

### 7. This is a blue \_\_\_\_.

[x] whale

[ ] wail

[ ] whal

[ ] whaile

The blue whale is the largest creature to live on earth. Their hearts weigh the same as most cars!