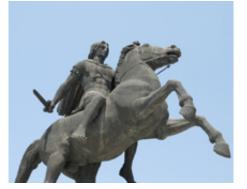

This quiz is on words that don't necessarily follow sound patterns and so can't be sounded out. Improve your spelling of tricky words in this quiz.

1. This is a statue of Alexander the \_\_\_\_\_

- [] Grate
- [] Grait
- [] Great
- [ ] Grayt
- 3. Have you lost your \_\_\_\_

### KS1 Spelling Quiz - Year 2 - Tricky words 5 (Answers)

1. This is a statue of Alexander the \_\_\_\_

- [] Grate
- [ ] Grait
- [x] Great
- [] Grayt

The letters 'ea' sounds the same as 'ee' but for this word it makes an 'ai' sound. Very tricky!