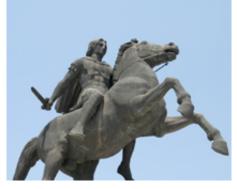

This quiz is on words that don't necessarily follow sound patterns and so can't be sounded out. Improve your spelling of tricky words in this quiz.

1. This is a statue of Alexander the \_\_\_\_\_

- [] Grate
- [] Grait
- [] Great
- [ ] Grayt
- 3. Have you lost your \_\_\_\_

### KS1 Spelling Quiz - Year 2 - Tricky words 5 (Answers)

1. This is a statue of Alexander the \_\_\_\_

- [] Grate
- [ ] Grait
- [x] Great
- [] Grayt

The letters 'ea' sounds the same as 'ee' but for this word it makes an 'ai' sound. Very tricky!